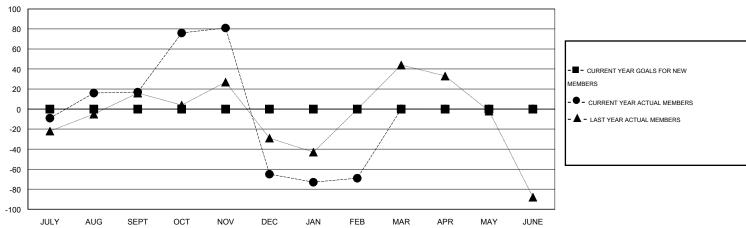

## GOALS AND ACTUAL MEMBERS CUMULATIVE

| DROPPED CLUBS: 7 |     | 50 CLUBS OF 89 ADDED 1 OR MORE NEW MEMBERS | GENDER DISTRIBUTION  |                |            |
|------------------|-----|--------------------------------------------|----------------------|----------------|------------|
|                  |     |                                            | MALE                 | 2,567 (91.19%) |            |
|                  |     |                                            | FEMALE               | 248 (8.81%)    |            |
| DROPPED MEMBERS  |     |                                            |                      |                |            |
| DECEASED         | 4   | CLICK HERE FOR HEALTH                      |                      |                | 100        |
| CLUB CANCELLED   | 169 | ASSESSMENT DATA                            | FAMILY UNIT MEMBERS  |                | 496<br>201 |
| OTHER 190        |     |                                            | HEAD OF HOUSEHOLD    |                |            |
| TOTAL            | 363 |                                            | NON-HEAD OF HOUSEHOL | LD             | 295        |

## GMT: M NAGARAJAN LOCATI

| $\cap$ | CA | ıΤ | $\cap$ | N | IN | D | IΑ |
|--------|----|----|--------|---|----|---|----|
|        |    |    |        |   |    |   |    |

GMT CA 6

| Clubs                 |                  |                     |                            |                             | Members               |                    |                            |                              |                             |
|-----------------------|------------------|---------------------|----------------------------|-----------------------------|-----------------------|--------------------|----------------------------|------------------------------|-----------------------------|
| RESULTS FOR 2013-2014 |                  |                     |                            |                             | RESULTS FOR 2013-2014 |                    |                            |                              |                             |
| QUARTER               | NEW CLUB<br>GOAL | ACTUAL NEW<br>CLUBS | ACTUAL<br>DROPPED<br>CLUBS | ACTUAL NET<br>GAIN/<br>LOSS | QUARTER               | NEW MEMBER<br>GOAL | ACTUAL TOTAL MEMBERS ADDED | ACTUAL<br>DROPPED<br>MEMBERS | ACTUAL NET<br>GAIN/<br>LOSS |
| JULY/AUG/SEPT         | 0                | 0                   | 0                          | 0                           | JULY/AUG/SEPT         | 0                  | 126                        | 109                          | 17                          |
| OCT/NOV/DEC           | 0                | 1                   | 6                          | -5                          | OCT/NOV/DEC           | 0                  | 109                        | 191                          | -82                         |
| JAN/FEB/MAR           | 0                | 0                   | 1                          | -1                          | JAN/FEB/MAR           | 0                  | 59                         | 63                           | -4                          |
| APR/MAY/JUNE          | 0                | 0                   | 0                          | 0                           | APR/MAY/JUNE          | 0                  | 0                          | 0                            | 0                           |