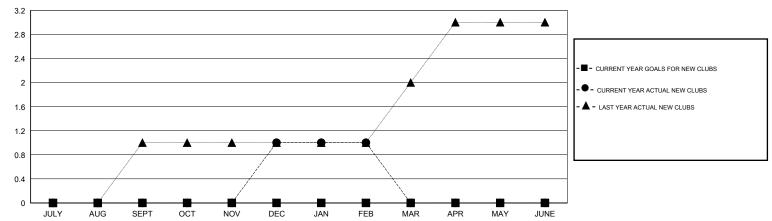

## GOALS AND ACTUAL NEW CLUBS CUMULATIVE

## GMT: M NAGARAJAN LOCATI

| $\cap$ | CA | ıΤ | $\cap$ | N | IN | D | IΑ |
|--------|----|----|--------|---|----|---|----|
|        |    |    |        |   |    |   |    |

GMT CA 6

| Clubs                 |                  |                     |                            |                             | Members               |                    |                            |                              |                             |
|-----------------------|------------------|---------------------|----------------------------|-----------------------------|-----------------------|--------------------|----------------------------|------------------------------|-----------------------------|
| RESULTS FOR 2013-2014 |                  |                     |                            |                             | RESULTS FOR 2013-2014 |                    |                            |                              |                             |
| QUARTER               | NEW CLUB<br>GOAL | ACTUAL NEW<br>CLUBS | ACTUAL<br>DROPPED<br>CLUBS | ACTUAL NET<br>GAIN/<br>LOSS | QUARTER               | NEW MEMBER<br>GOAL | ACTUAL TOTAL MEMBERS ADDED | ACTUAL<br>DROPPED<br>MEMBERS | ACTUAL NET<br>GAIN/<br>LOSS |
| JULY/AUG/SEPT         | 0                | 0                   | 0                          | 0                           | JULY/AUG/SEPT         | 0                  | 126                        | 109                          | 17                          |
| OCT/NOV/DEC           | 0                | 1                   | 6                          | -5                          | OCT/NOV/DEC           | 0                  | 109                        | 191                          | -82                         |
| JAN/FEB/MAR           | 0                | 0                   | 1                          | -1                          | JAN/FEB/MAR           | 0                  | 59                         | 63                           | -4                          |
| APR/MAY/JUNE          | 0                | 0                   | 0                          | 0                           | APR/MAY/JUNE          | 0                  | 0                          | 0                            | 0                           |